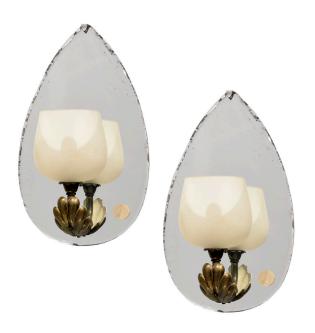

## Rare Pair of Sconces by Luigi Fontana

Italy, c. 1930

Rare pair of sconces by Luigi Fontana. This pair of sconces predates the founding of the Fontana Arte department of Luigi Fontana's glass studio.

Beautiful teardrop shaped beveled mirror shows exquisite aging and patina.

Acanthus form arm holds frosted lantern.

All original, recently rewired, mirrors show beautiful age appropriate wear. Sconces retain original foil labels.

Original Condition

12" H, 7.25" W, 4.25" D

Reference number: FA-00-01