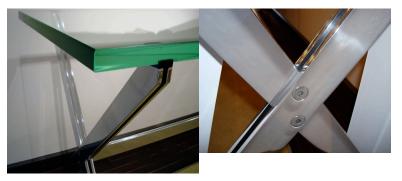

## Custom Console / Bar by John Vesey

Custom Console / Bar by John Vesey USA, c. 1958
Fantastic custom console table / bar by John Vesey. Polished aluminim "X" form base with mirror finished stainless steel stretcher topped with an impressive 1.25" thick slab of original beveled glass.
This form as a dining table is shown in "Manhattan Style" by Esten, Gilbert & Chinsee; ppg 182-183

Glass shows age appropriate wear, metals newly polished.

33" H, 60" W, 24" D

JV-JV-03