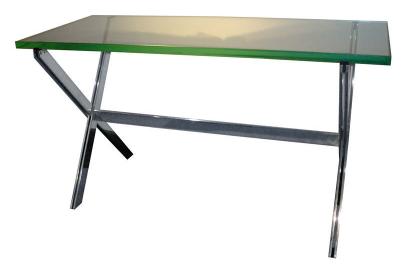

## Custom Console / Bar by John Vesey

Custom Console / Bar by John Vesey USA, c. 1958
Fantastic custom console table / bar by John Vesey. Polished aluminim "X" form base with mirror finished stainless steel stretcher topped with an impressive 1.25" thick slab of original beveled glass.
This form as a dining table is shown in "Manhattan Style" by Esten, Gilbert & Chinsee; ppg 182-183

Glass shows age appropriate wear, metals newly polished.

33" H, 60" W, 24" D

JV-JV-03