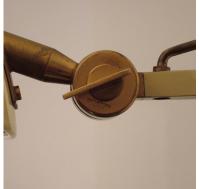

www.GoodDesignShop.com

200 Lexington Ave, Suite 423 New York, NY 10016 tel: 212-722-1110

info@gooddesignshop.com

Wall mounted lamp by Stilnovo

Italy, c. 1960

Original pale vanilla enamel with brass. Arm pivots, and articulated joint at shade allows lamp to be adjusted to any direction. Impressed with manufacturers name, "Stilnovo" on brass joint. Model number 2130, documented in original manufacturers catalog. Newly rewired.

Excellent vintage condition, small loss of enamel on shade and arm, appropriate to age.

Reference Number: STN-00-08

Overall length 36" Wall mount 7.75" x 2.75" Shade diam. 10.75" x 5" h