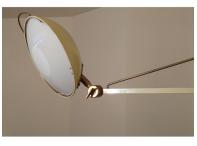

www.GoodDesignShop.com

200 Lexington Ave, Suite 423 New York, NY 10016 tel: 212-722-1110

info@gooddesignshop.com

Wall mounted lamp by Stilnovo

Italy, c. 1960

Original pale vanilla enamel with brass. Arm pivots, and articulated joint at shade allows lamp to be adjusted to any direction. Impressed with manufacturers name, "Stilnovo" on brass joint. Model number 2130, documented in original manufacturers catalog. Newly rewired.

Excellent vintage condition, small loss of enamel on shade and arm, appropriate to age.

Reference Number: STN-00-08

Overall length 36" Wall mount 7.75" x 2.75" Shade diam. 10.75" x 5" h