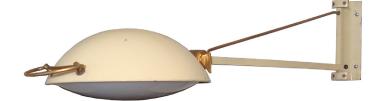

www.GoodDesignShop.com

200 Lexington Ave, Suite 423 New York, NY 10016 tel: 212-722-1110

info@gooddesignshop.com

Wall mounted lamp by Stilnovo

Italy, c. 1960

Original pale vanilla enamel with brass. Arm pivots, and articulated joint at shade allows lamp to be adjusted to any direction. Impressed with manufacturers name, "Stilnovo" on brass joint. Model number 2130, documented in original manufacturers catalog. Newly rewired.

Excellent vintage condition, small loss of enamel on shade and arm, appropriate to age.

Reference Number: STN-00-08

Overall length 36" Wall mount 7.75" x 2.75" Shade diam. 10.75" x 5" h