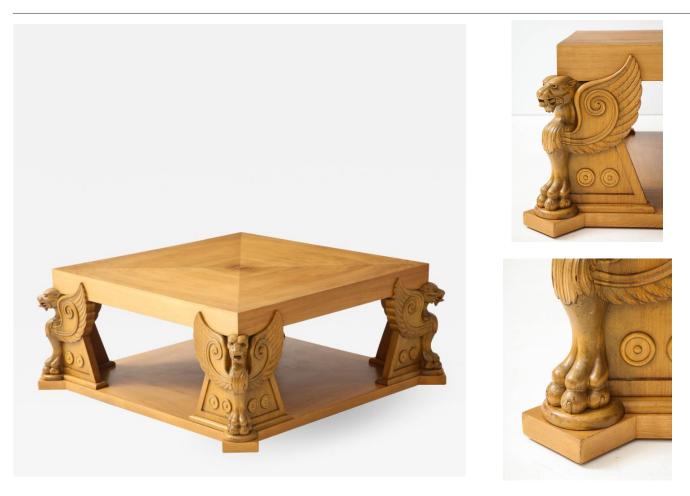

## T.H. Robsjohn-Gibbings for Peterson Studios Style Of T.H. ROBSJOHN-GIBBINGS

Creation Date Materials maple

Number

Number

Origin Sweden 1940's Dimensions W.47in; H.19in; D.47in; W.119.38cm; H.48.26cm; D.119.38cm; Retail Price \$ 4,400 Dealer Reference GDF-!!8-00 Incollect Reference 320183

This 1940's Neo-Classical Sofa Table bears a striking resemblance to one produced by Peterson Studios for T. H. Robsjohn Gibbings in the 1940's. It was found in a Castle in Ystad, Sweden. It's base functions as a shelf for magazines and books. See link to a sale of a very similar design from Peterson Studios; https://www.bonhams.com/auctions/14005/lot/1214/