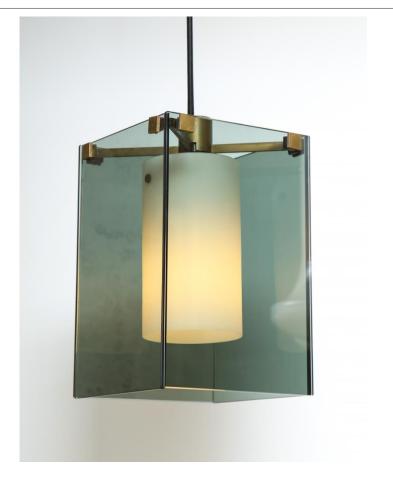

Number

Incollect Reference 474372

Number

Max Ingrand Hanging light for Fontana Arte Model 2211 Cylindrical screen of satin white glass diffuser, within a gray cut glass body. Blackened brass finish, cord hung This example retains its original finish and is in perfect condition. It has been rewired.