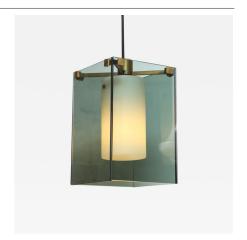

Number

Incollect Reference 474372

Number

Max Ingrand Hanging light for Fontana Arte Model 2211 Cylindrical screen of satin white glass diffuser, within a gray cut glass body. Blackened brass finish, cord hung This example retains its original finish and is in perfect condition. It has been rewired.