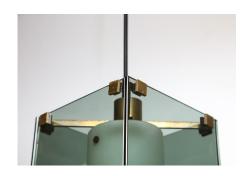

Number

Incollect Reference 474372

Number

Max Ingrand Hanging light for Fontana Arte Model 2211 Cylindrical screen of satin white glass diffuser, within a gray cut glass body. Blackened brass finish, cord hung This example retains its original finish and is in perfect condition. It has been rewired.