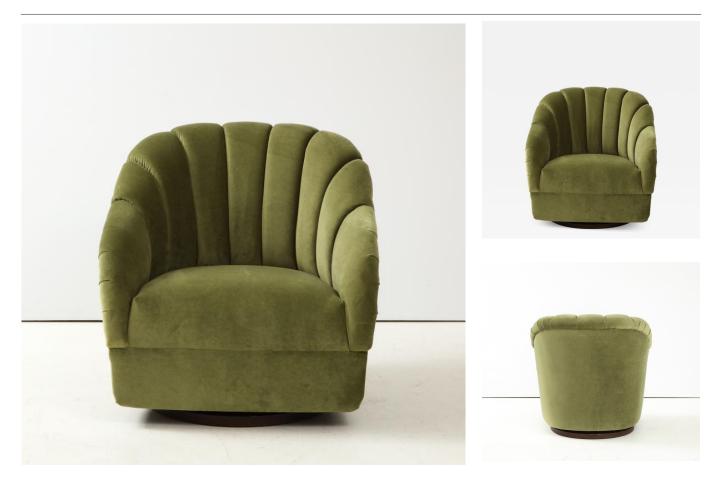

## Ward Bennett Swiveling Club Chair WARD BENNETT

Creation Date 1960's

Incollect Reference

Number

Number

511009

Origin United States Materials Uphostery, Wood Dimensions W.31.5in; H.31.5in; D.31in; W.80.01cm; H.80.01cm; D.78.74cm; Dealer Reference GDF-WB-001

Ward Bennett Channel Back Swiveling Club Chair. Made c. 1980. Completely refurbished. Label intact under the seat.