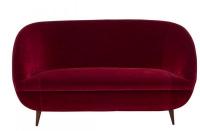

## Un Salotto Milanese

Origin Italy

Creation Date late fifties early 60's

Materials Cotton Velvet upholstery Dimensions W.60in; H.30in; D.20in;

W.152.4cm; H.76.2cm; D.50.8cm;

Dealer Reference Number

rence GDF-98-01

Incollect Reference

eference 628196 Number Late 1950's to 1960's Milanese Style Salotto..Suite of furniture, consisting of two lounge chairs each with a foot stool and a matching sofa. There is a small oval marble topped table included in this suite of furniture. These pieces are completely rebuilt and reupholstered in Rigoletto Cotton Velvet by Kerry Joyce Textiles. The color is Sangria. Sofa measures 60"L x 20"D x 30" seat height is 17" Chairs Measure 28.5"L x19"D x30.5"H seat height is 17" Ottomons 14" x 18" x 12" H