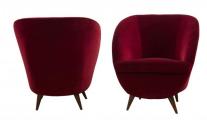

## Un Salotto Milanese

Origin Italy

Creation Date late fifties early 60's

Materials Cotton Velvet upholstery Dimensions W.60in; H.30in; D.20in;

W.152.4cm; H.76.2cm; D.50.8cm;

Dealer Reference Number

rence GDF-98-01

Incollect Reference

eference 628196 Number Late 1950's to 1960's Milanese Style Salotto..Suite of furniture, consisting of two lounge chairs each with a foot stool and a matching sofa. There is a small oval marble topped table included in this suite of furniture. These pieces are completely rebuilt and reupholstered in Rigoletto Cotton Velvet by Kerry Joyce Textiles. The color is Sangria. Sofa measures 60"L x 20"D x 30" seat height is 17" Chairs Measure 28.5"L x19"D x30.5"H seat height is 17" Ottomons 14" x 18" x 12" H