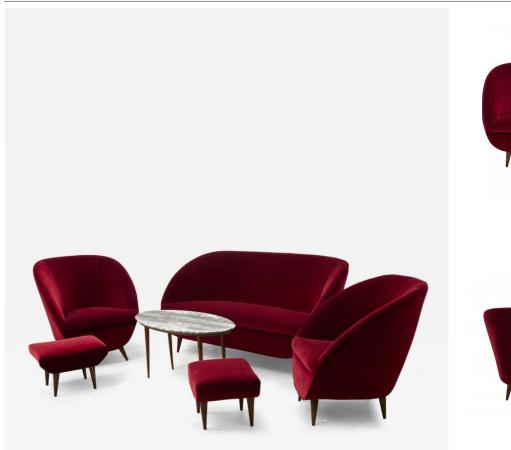

## Un Salotto Milanese

Origin Italy

Creation Date late fifties early 60's

Materials Cotton Velvet upholstery Dimensions W.60in; H.30in; D.20in;

W.152.4cm; H.76.2cm; D.50.8cm;

Dealer Reference Number

rence GDF-98-01

Incollect Reference

eference 628196 Number Late 1950's to 1960's Milanese Style Salotto..Suite of furniture, consisting of two lounge chairs each with a foot stool and a matching sofa. There is a small oval marble topped table included in this suite of furniture. These pieces are completely rebuilt and reupholstered in Rigoletto Cotton Velvet by Kerry Joyce Textiles. The color is Sangria. Sofa measures 60"L x 20"D x 30" seat height is 17" Chairs Measure 28.5"L x19"D x30.5"H seat height is 17" Ottomons 14" x 18" x 12" H