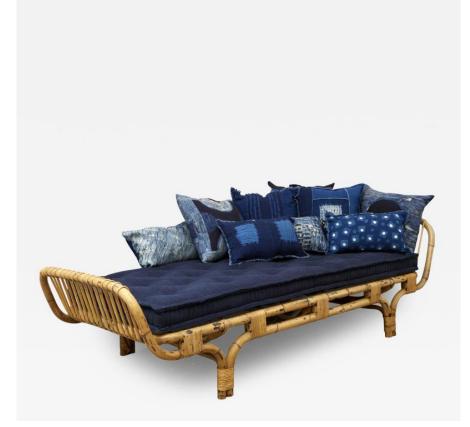

## Tito Agnoli Bed for Bonacina

**TITO AGNOLI** 

Origin Italy Creation Date 1959

> Materials Rattan and Fabric and Steel Dimensions W.87in; H.26.5in; D.34.75in;

> > W.220.98cm; H.67.31cm; D.88.265cm;

Dealer Reference

GDF-TA-03 Number

Incollect Reference Number

633903

Tito Agnoli for Bonacina Rattan Bed with Steel Springs. Fitted with a very comfy, custom made mattress, by the Charles Beckley Company. The mattress is covered in Indigo dyed fabric and comes dressed with 10 Hand Painted Indigo Pillows By D-Bali. D-Bali specializes in hand printed and painted indigo fabrics. They produce home goods and clothing items. Hand painted pillows can be produced on special order. D-Bali.com Pricing includes the custom made C.H. Beckley mattress as well as ten hand painted and printed indigo dyed pillows, by D. Bali..all ...