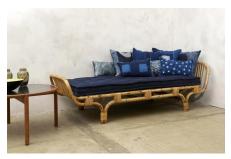

## Tito Agnoli Bed for Bonacina

**TITO AGNOLI** 

Origin Italy Creation Date 1959

> Materials Rattan and Fabric and Steel Dimensions W.87in; H.26.5in; D.34.75in;

> > W.220.98cm; H.67.31cm; D.88.265cm;

Dealer Reference

GDF-TA-03 Number

Incollect Reference Number

633903

Tito Agnoli for Bonacina Rattan Bed with Steel Springs. Fitted with a very comfy, custom made mattress, by the Charles Beckley Company. The mattress is covered in Indigo dyed fabric and comes dressed with 10 Hand Painted Indigo Pillows By D-Bali. D-Bali specializes in hand printed and painted indigo fabrics. They produce home goods and clothing items. Hand painted pillows can be produced on special order. D-Bali.com Pricing includes the custom made C.H. Beckley mattress as well as ten hand painted and printed indigo dyed pillows, by D. Bali..all ...