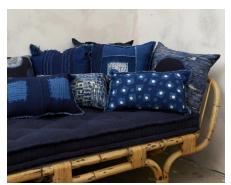

GDF-TA-03 Number

Incollect Reference Number

633903

Tito Agnoli for Bonacina Rattan Bed with Steel Springs. Fitted with a very comfy, custom made mattress, by the Charles Beckley Company. The mattress is covered in Indigo dyed fabric and comes dressed with 10 Hand Painted Indigo Pillows By D-Bali. D-Bali specializes in hand printed and painted indigo fabrics. They produce home goods and clothing items. Hand painted pillows can be produced on special order. D-Bali.com Pricing includes the custom made C.H. Beckley mattress as well as ten hand painted and printed indigo dyed pillows, by D. Bali..all ...