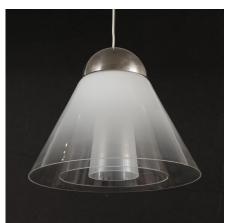

GDF-CN-01

650673

Hanging Fixture by Carlo Nason for Mazzega. Consisting of three blown glass shades one inside the other. The largest shade is approximately 19 inches in diameter. Each shade is inserted into a steel frame. All covered by a chromed steel cover. There is one socket which accomadates a maximum of 100 Watts. The opaline glass shades graduate from white to clear, creating a cloud like effect.