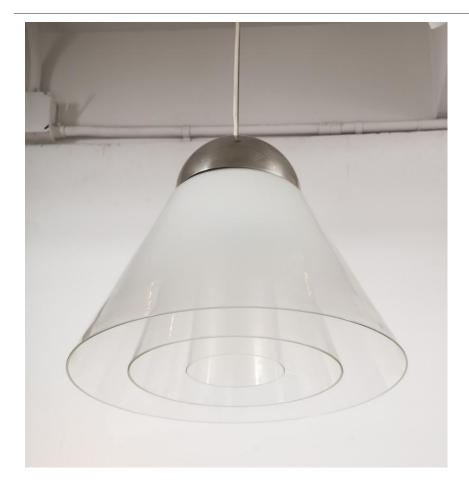

GDF-CN-01

650673

Hanging Fixture by Carlo Nason for Mazzega. Consisting of three blown glass shades one inside the other. The largest shade is approximately 19 inches in diameter. Each shade is inserted into a steel frame. All covered by a chromed steel cover. There is one socket which accomadates a maximum of 100 Watts. The opaline glass shades graduate from white to clear, creating a cloud like effect.