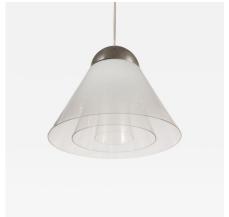

GDF-CN-01

650673

Hanging Fixture by Carlo Nason for Mazzega. Consisting of three blown glass shades one inside the other. The largest shade is approximately 19 inches in diameter. Each shade is inserted into a steel frame. All covered by a chromed steel cover. There is one socket which accomadates a maximum of 100 Watts. The opaline glass shades graduate from white to clear, creating a cloud like effect.