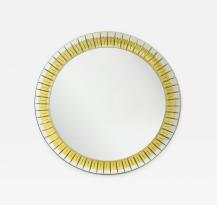

## Large etched Cristal Art Mirrror

Number

This is model 2668. Etched, gilded and silvered glass framed mirror. These mirrors are first etched, then gilded and finally silvered. The process of etching with a metal wheel was so intensive that each mirror took hundreds of hours. The process heated the wheel to the point that the glass could crack. The company took out a patent on the process they used to cool the wheel so they could do this amount of etching, without damaging the glass.