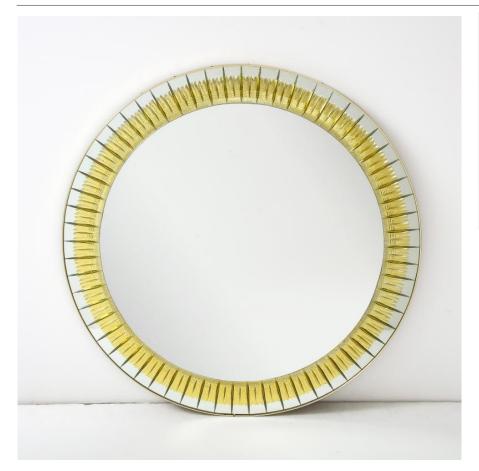

## Large etched Cristal Art Mirrror

Number

This is model 2668. Etched, gilded and silvered glass framed mirror. These mirrors are first etched, then gilded and finally silvered. The process of etching with a metal wheel was so intensive that each mirror took hundreds of hours. The process heated the wheel to the point that the glass could crack. The company took out a patent on the process they used to cool the wheel so they could do this amount of etching, without damaging the glass.