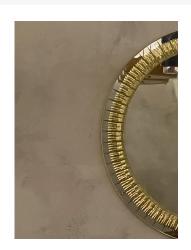

Number

This is model 2668. Etched, gilded and silvered glass framed mirror. These mirrors are first etched, then gilded and finally silvered. The process of etching with a metal wheel was so intensive that each mirror took hundreds of hours. The process heated the wheel to the point that the glass could crack. The company took out a patent on the process they used to cool the wheel so they could do this amount of etching, without damaging the glass.