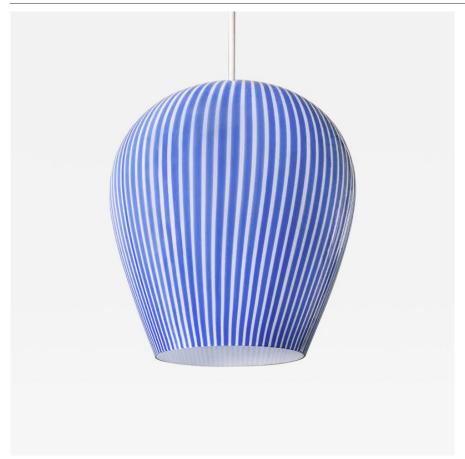

## MASSIMO VIGNELLI

Origin Italy Creation Date 1955 Materials Glass

Dimensions H.11in; Diam.9in;

H.27.94cm; Diam.22.86cm;

Dealer Reference GDL-MV-13 Number

Incollect Reference 662958

Number

A Cane Pendant lamp, model #4034, from a design by Massimo Vignelli for Venini, c. 1955. Internally decorated glass. Remnant of original Venini paper label affixed.