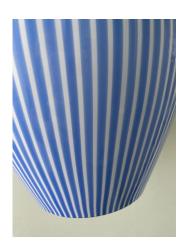

## MASSIMO VIGNELLI

Origin Italy Creation Date 1955 Materials Glass

Dimensions H.11in; Diam.9in;

H.27.94cm; Diam.22.86cm;

Dealer Reference GDL-MV-13 Number

Incollect Reference 662958

Number

A Cane Pendant lamp, model #4034, from a design by Massimo Vignelli for Venini, c. 1955. Internally decorated glass. Remnant of original Venini paper label affixed.