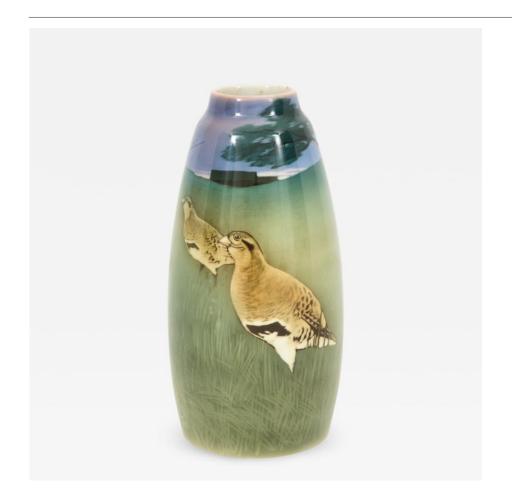

## Tall Art Nouveau Rorstrand Vase by Nils Emil Lundstrom for Rorstrand NILS EMIL LUNDSTROM

Origin Sweden

Creation Date between 1896 and 1935

Materials Porcelain

Dimensions W.6.5in; H.12.5in;

W.16.51cm; H.31.75cm;

Dealer Reference GD-KL-001

Number

Incollect Reference 244215

Number

Tall, beautifully decorated Art Nouveau Vase by Nils Emil Lundstrom 1895-1960. Sophisticated and haunting design meanders around the entire vase. Elements include a pair of guinea fowl, trees, sky and field. Nils Emil Lundstrom was a painter, porcelain painter, ceramicist, furniture maker and textile designer. Between 1896 and 1915 he along with 3 other important artists dominated Rorstrand's exhibitions. He studied in Dusseldorf 1885-89, at the Royal Academy of Art, Stockholm, 1889-92. He likely studied ceramics in Berlin between 1892 and 1894. He was hired by Rorstran...