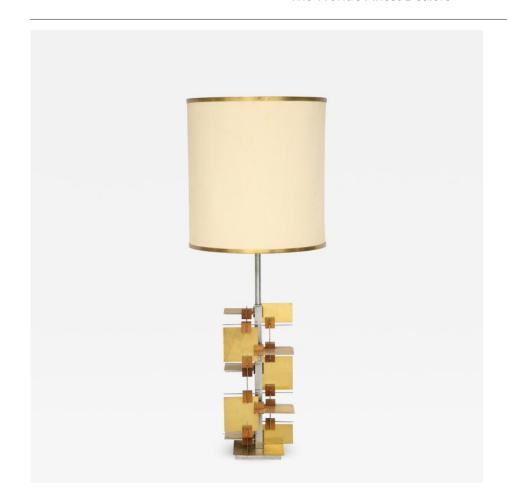

## Gaetano Schiolari Table Lamp

## **GAETANO SCIOLARI**

Origin Italy
Creation Date 1974

Materials Brass base with fabric shade and wood

details

Dimensions W.18in; H.42.5in; D.18in;

W.45.72cm; H.107.95cm; D.45.72cm;

Incollect Reference Number

erence 268593

Rare Large Lamp from the system series by Gaetano Sciolari. Brass planes intersecting wooden cubes, accented with steel rods. The use of wood is a very early version of these designs by Schiolari Model number 1211, produced between 1973-1977 primarily for the American market. All original, original brass edged shade with label, "Creazioni Aidil per Sciolari Roma"; partial label on lamp base. Italy, c. 1974.