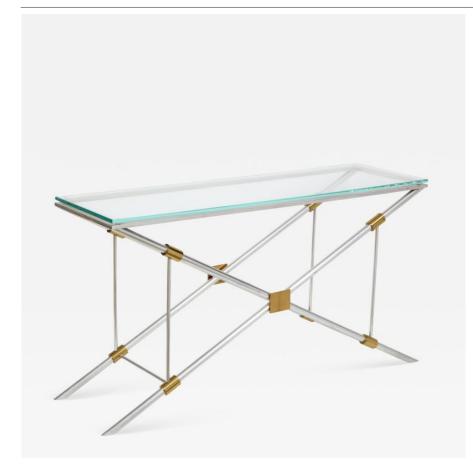

## Aluminum Glass and Brass Console by John Vesey Inc.

Origin United States
Creation Date 1960's

Materials Aluminum Glass Brass
Dimensions W.54in; H.27in; D.16in;

GDF-101

W.137.16cm; H.68.58cm; D.40.64cm;

Dealer Reference

Number

Incollect Reference 313745

Number

Directoire Inspired glass console by John Vesey Inc. Frame in very fine vintage condition. This design was produced circa 1958. I have seen copies of this design in the market. This is an original Vesey made piece.