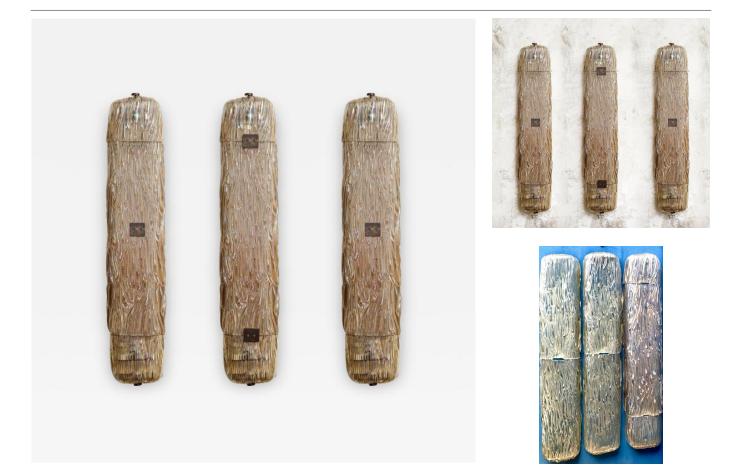

## Set of Three Large Paolo Venini Appliques PAOLO VENINI

Origin Italy Creation Date

Dealer Reference

Late 1940's to 1950's Materials glass and metal Dimensions W.5.75in; H.29.5in; D.3.75in; W.14.605cm; H.74.93cm; D.9.525cm; GDF-PV-05

Number Incollect Reference Number

475665

Large Bronze Glass appliques, (one irridized,) by Paolo Venini for Venini. The quality and detail of the glass is exceptional as found in 1940's and 50's, Venini glass. All brass metal parts have retained untouched original patina. The three, selling as a set, have a slight manufacturing quirk, in that while all three measure exactly the same one is made in three sections and the other two are made in two sections. This is typical of what one finds in1940's and 1950's italian manufacturing. In one of the accompanying images they are shown in the origina...