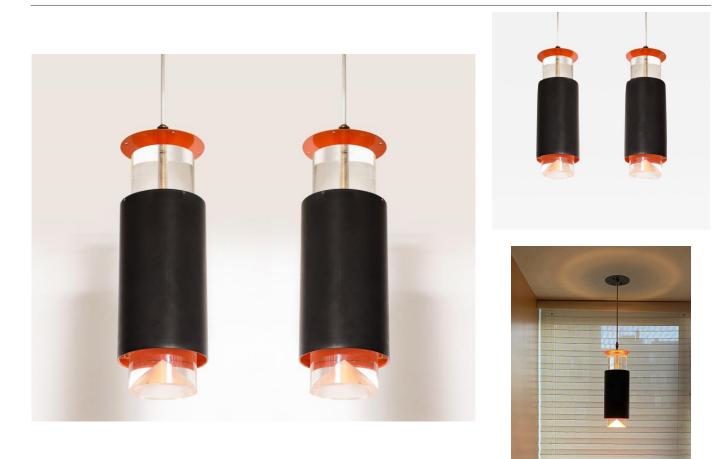

## Simon Henningsen Hanging Pendants SIMON HENNINGSEN

Cleverly designed pendants, these are a real favorite of mine. When lit at night the glow is both above and below...warming and intimate. The geometries are pleasing lit or not. Can be flush mounted or hung on cords Priced each.

GDF-SH-05

THE

Enameled Steel Acrylic and Brass

H.35cm; Diam.13cm;

The Gallery at 200 Lex 200 Lexington Ave New York City, NY 10016 United States 646.293.6633 thegallery@nydc.com

Powered by Incollect

GALLERY

**₹200 LEX** 

Origin Denmark Creation Date 1965

Materials Dimensions H.13.78in; Diam.5.12in;

Dealer Reference Number Incollect Reference 537667 Number