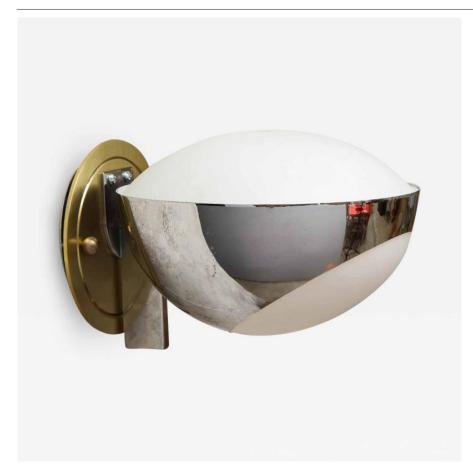

## **MAX INGRAND**

Origin **Italy** 

Materials Chrome finished brass

Dimensions W.11in; H.9in; D.12in;

W.27.94cm; H.22.86cm; D.30.48cm;

Incollect Reference 56897

Number

Single Chrome Light Available. 1963 Applique by Max Ingrand for Fontana Arte. . Rewired and comes with a removable brass plate which will cover American junction boxes. The brass light is sold.