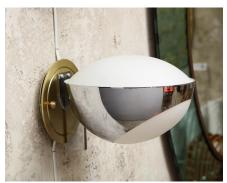

## **MAX INGRAND**

Origin **Italy** 

Materials Chrome finished brass

Dimensions W.11in; H.9in; D.12in;

W.27.94cm; H.22.86cm; D.30.48cm;

Incollect Reference 56897

Number

Single Chrome Light Available. 1963 Applique by Max Ingrand for Fontana Arte. . Rewired and comes with a removable brass plate which will cover American junction boxes. The brass light is sold.