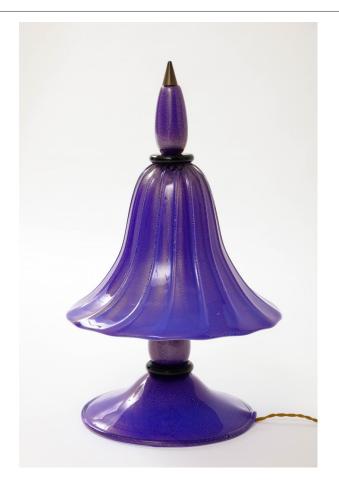

## Table Lamp by Napoleone Martinuzzi

## **NAPOLEONE MARTINUZZI**

Origin Italy
Creation Date 1930

Materials glass brass and bakelite

Dimensions H.15.55in;

H.39.5cm;

Dealer Reference

erence NM-VE-02

Number

Incollect Reference 599664

Number

This lamp, a rare design by Napoleone Martinuzzi for Venini ,was created circa 1930. Formed of blue cased glass with blue paste glass finishing and gold leaf application, it is shown on page 114 of the exhibition catalog Napoleone Martinuzzi Venini 1925-1931 produced by Skira. The catalogue was created for the exhibit, Napoleone Martinuzzi Venini 1925-1931 held in 2013 at the Fundazione Giorgio Cini, Island of San Giorgio Maggiore, Venice