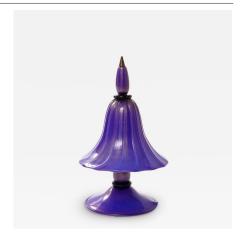

## Table Lamp by Napoleone Martinuzzi

## **NAPOLEONE MARTINUZZI**

Origin Italy
Creation Date 1930

Materials glass brass and bakelite

Dimensions H.15.55in;

H.39.5cm;

Dealer Reference

erence NM-VE-02

Number

Incollect Reference 599664

Number

This lamp, a rare design by Napoleone Martinuzzi for Venini ,was created circa 1930. Formed of blue cased glass with blue paste glass finishing and gold leaf application, it is shown on page 114 of the exhibition catalog Napoleone Martinuzzi Venini 1925-1931 produced by Skira. The catalogue was created for the exhibit, Napoleone Martinuzzi Venini 1925-1931 held in 2013 at the Fundazione Giorgio Cini, Island of San Giorgio Maggiore, Venice