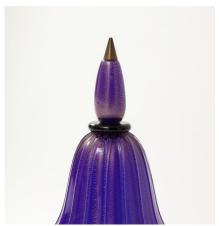

Incollect Reference 599664

Number

This lamp, a rare design by Napoleone Martinuzzi for Venini ,was created circa 1930. Formed of blue cased glass with blue paste glass finishing and gold leaf application, it is shown on page 114 of the exhibition catalog Napoleone Martinuzzi Venini 1925-1931 produced by Skira. The catalogue was created for the exhibit, Napoleone Martinuzzi Venini 1925-1931 held in 2013 at the Fundazione Giorgio Cini, Island of San Giorgio Maggiore, Venice