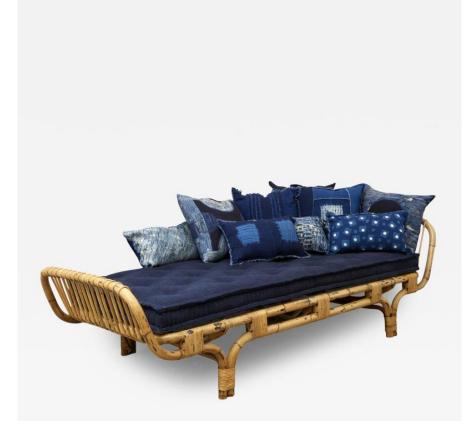

## Bonacina Day Bed

## **BONACINA**

Origin Italy
Creation Date 1959

Materials Rattan and Fabric and Steel
Dimensions W.87in; H.26.5in; D.34.75in;

W.220.98cm; H.67.31cm; D.88.265cm;

Dealer Reference Number

eference GDF-TA-03 Number

633903

Incollect Reference Number Tito Agnoli for Bonacina Rattan Bed with Steel Springs. Fitted with hand made mattress, by the Charles Beckley Company. The mattress is covered in Indigo dyed fabric and comes dressed with all 10 Hand Painted Indigo Pillows By D-Bali. D-Bali specializes in hand printed and painted indigo fabrics. They produce home goods and clothing items. Hand painted pillows can be produced on special order. D-Bali.com Dimensions are as follows: Bed Frame L 87" W 34.75" Head 26.5" Foot 23" Seat Height w Mattress: W 32 L ...