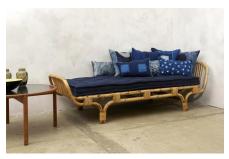

## Bonacina Day Bed

633903

Incollect Reference Number Tito Agnoli for Bonacina Rattan Bed with Steel Springs. Fitted with hand made mattress, by the Charles Beckley Company. The mattress is covered in Indigo dyed fabric and comes dressed with all 10 Hand Painted Indigo Pillows By D-Bali. D-Bali specializes in hand printed and painted indigo fabrics. They produce home goods and clothing items. Hand painted pillows can be produced on special order. D-Bali.com Dimensions are as follows: Bed Frame L 87" W 34.75" Head 26.5" Foot 23" Seat Height w Mattress: W 32 L ...