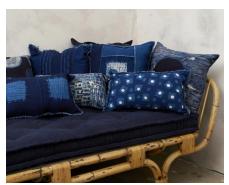

633903

Incollect Reference Number Tito Agnoli for Bonacina Rattan Bed with Steel Springs. Fitted with hand made mattress, by the Charles Beckley Company. The mattress is covered in Indigo dyed fabric and comes dressed with all 10 Hand Painted Indigo Pillows By D-Bali. D-Bali specializes in hand printed and painted indigo fabrics. They produce home goods and clothing items. Hand painted pillows can be produced on special order. D-Bali.com Dimensions are as follows: Bed Frame L 87" W 34.75" Head 26.5" Foot 23" Seat Height w Mattress: W 32 L ...