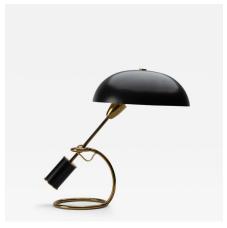

## Table Lamp by Angelo Lelii

## ARREDOLUCE

Origin Italy Creation Date 1951

Materials Brass, Aluminum and Lacquer

GDF-AL-003

651019

Dimensions H.16in; Diam.9in;

H.40.64cm; Diam.22.86cm;

Dealer Reference

Number

Incollect Reference Number A Icon of Modern Design this lamp by Angelo Lelii isModel #12297 Scrittoio c. 1950 Cat. 22 This model is in original patina "Base and structure in brass, rotating and adjustable, counterweight arm, adjustable reflector in lacquered aluminum. Deriving from the lamp designed by Cesare Lacca, this lamp preswents a sophisticated fastening systemfor the arm in any position, thanks to a self-blocking joint controlled by the rotation of its counterweight." The above text is from the catalogue Raisone Arredoluce page 281