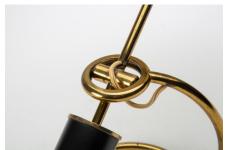

Number

Incollect Reference Number A Icon of Modern Design this lamp by Angelo Lelii isModel #12297 Scrittoio c. 1950 Cat. 22 This model is in original patina "Base and structure in brass, rotating and adjustable, counterweight arm, adjustable reflector in lacquered aluminum. Deriving from the lamp designed by Cesare Lacca, this lamp preswents a sophisticated fastening systemfor the arm in any position, thanks to a self-blocking joint controlled by the rotation of its counterweight." The above text is from the catalogue Raisone Arredoluce page 281