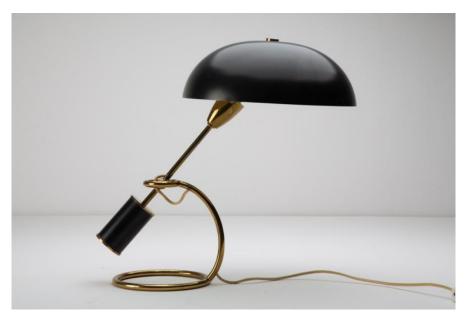

## Table Lamp by Angelo Lelii

## ARREDOLUCE

Origin Italy Creation Date 1951

Materials Brass, Aluminum and Lacquer

GDF-AL-003

651019

Dimensions H.16in; Diam.9in;

H.40.64cm; Diam.22.86cm;

Dealer Reference

Number

Incollect Reference Number A Icon of Modern Design this lamp by Angelo Lelii isModel #12297 Scrittoio c. 1950 Cat. 22 This model is in original patina "Base and structure in brass, rotating and adjustable, counterweight arm, adjustable reflector in lacquered aluminum. Deriving from the lamp designed by Cesare Lacca, this lamp preswents a sophisticated fastening systemfor the arm in any position, thanks to a self-blocking joint controlled by the rotation of its counterweight." The above text is from the catalogue Raisone Arredoluce page 281