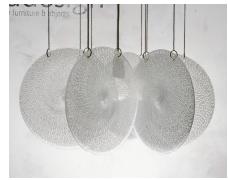

## THE GALLERY AT 200 LEX

This is the first time I've seen this rare model LS 163 by Carlo

Zanfirico technique and hang from a lacquered white cieling

support at the end of very fine chains. It has one light bulb 100 W. Each disc is 36 CM 14 inches in Diameter. This light is part

Nason for A.V. Mazzega. Six large discs are worked in the

mobile and part hanging lamp.