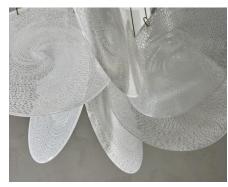

## THE GALLERY AT 200 LEX

This is the first time I've seen this rare model LS 163 by Carlo

Zanfirico technique and hang from a lacquered white cieling

support at the end of very fine chains. It has one light bulb 100 W. Each disc is 36 CM 14 inches in Diameter. This light is part

Nason for A.V. Mazzega. Six large discs are worked in the

mobile and part hanging lamp.