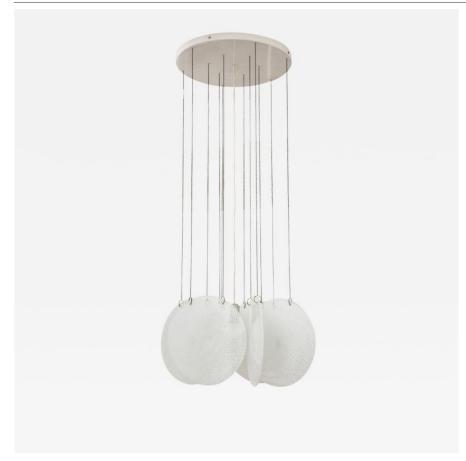

## THE GALLERY AT 200 LEX

This is the first time I've seen this rare model LS 163 by Carlo

Zanfirico technique and hang from a lacquered white cieling

support at the end of very fine chains. It has one light bulb 100 W. Each disc is 36 CM 14 inches in Diameter. This light is part

Nason for A.V. Mazzega. Six large discs are worked in the

mobile and part hanging lamp.

## A. V. MAZZEGA

Origin Italy Creation Date 1970's

> Materials Glass and Metal

Dimensions H.30in;

H.76.2cm;

Dealer Reference

Number

Incollect Reference Number