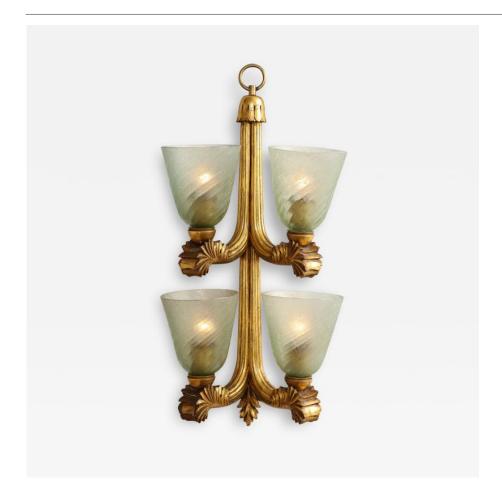

## Wood Applique with Seguso Glass Shades SEGUSO / SEGUSO VETRI D'ARTE

Origin Italy Creation Date 1963

> carved gilded wood and Seguso Acid Materials

Finish Shades GFL-PLC-09

Dealer Reference Number

Incollect Reference 659150

Number

Carved, Gilded Wooden Appliques by Pier Luigi Colli, mounted by Seguso Corroso Glass shades. The shades are swirled and have gold inclusions. The corroso process was an acid based finish that corroded the glass giving it an uneven surface which refracted light. The process is no longer used due to it's toxicity.