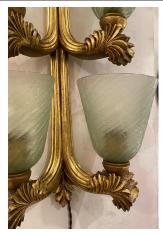

## Wood Applique with Seguso Glass Shades SEGUSO / SEGUSO VETRI D'ARTE

Origin Italy Creation Date 1963

> carved gilded wood and Seguso Acid Materials

Finish Shades GFL-PLC-09

Dealer Reference Number

Incollect Reference 659150

Number

Carved, Gilded Wooden Appliques by Pier Luigi Colli, mounted by Seguso Corroso Glass shades. The shades are swirled and have gold inclusions. The corroso process was an acid based finish that corroded the glass giving it an uneven surface which refracted light. The process is no longer used due to it's toxicity.