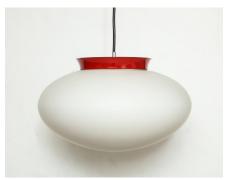

## Pendant Lamp Alessandro Pianon for Vistosi.

Red and White Pendant lamp designed by Alessandro Pianon for Vistosi. Italy, circa 1960. Satin finished, white cased glass, each pendant takes a single bulb. Documented in Lampada, by Franco Magnani, pg 22 Red pendant 10? High, 15? Diameter Like new condition with original shiny paint