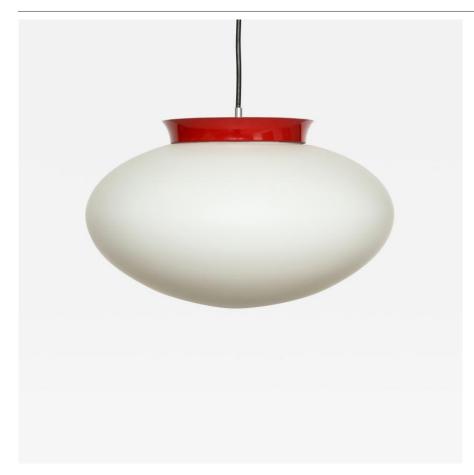

## Pendant Lamp Alessandro Pianon for Vistosi.

Red and White Pendant lamp designed by Alessandro Pianon for Vistosi. Italy, circa 1960. Satin finished, white cased glass, each pendant takes a single bulb. Documented in Lampada, by Franco Magnani, pg 22 Red pendant 10? High, 15? Diameter Like new condition with original shiny paint