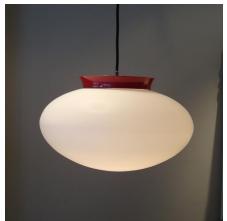

## Pendant Lamp Alessandro Pianon for Vistosi.

Red and White Pendant lamp designed by Alessandro Pianon for Vistosi. Italy, circa 1960. Satin finished, white cased glass, each pendant takes a single bulb. Documented in Lampada, by Franco Magnani, pg 22 Red pendant 10? High, 15? Diameter Like new condition with original shiny paint