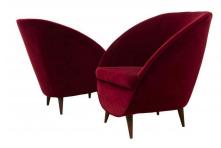

Small Marble top coffee table. This table came with a complete living room set..known in Italian as a salotto. These pieces are completely rebuilt and reupholstered in Rigoletto Cotton Velvet by Kerry Joyce Textiles. The color is Sangria. Sofa measures 60"L x 20"D x 30" seat height is 17" Chairs Measure 28.5"L x19"D x 30.5"H seat height is 17" Ottomons 14" x 18" x 12" H