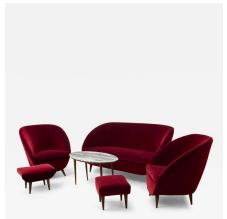

Small Marble top coffee table. This table came with a complete living room set..known in Italian as a salotto. These pieces are completely rebuilt and reupholstered in Rigoletto Cotton Velvet by Kerry Joyce Textiles. The color is Sangria. Sofa measures 60"L x 20"D x 30" seat height is 17" Chairs Measure 28.5"L x19"D x 30.5"H seat height is 17" Ottomons 14" x 18" x 12" H