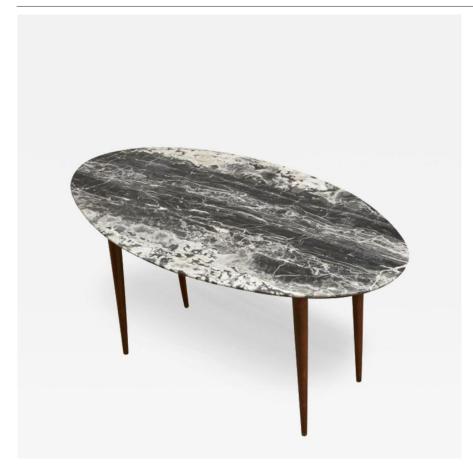

## Small Oval Marble Coffee Table

Origin Italy

Creation Date Late fifties early 60's

Materials Cotton Velvet upholstery.

Dealer Reference GDF-98-01

Number

Incollect Reference 667727

Number

Small Marble top coffee table. This table came with a complete living room set..known in Italian as a salotto. These pieces are completely rebuilt and reupholstered in Rigoletto Cotton Velvet by Kerry Joyce Textiles. The color is Sangria. Sofa measures 60"L x 20"D x 30" seat height is 17" Chairs Measure 28.5"L x19"D x 30.5"H seat height is 17" Ottomons 14" x 18" x 12" H