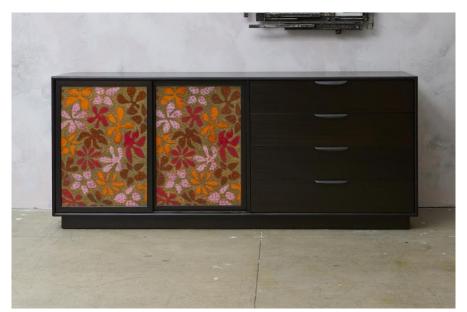

## Harvey Probber Cabinet

## HARVEY PROBBER

Origin United States
Creation Date 1970's

Materials wood and fire-enameled copper Dimensions W.77.25in; H.33in; D.18.25in;

GDF-HP-009

W.196.215cm; H.83.82cm; D.46.355cm;

Dealer Reference Number

Incollect Reference 669064

Number

sliding shelves and drawers. Sliding fire-enameled copper doors and exterior drawers. This cabinet is newly refinished.

Harvey Probber Sideboard interior fitted with banks of enameled