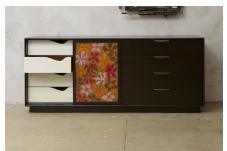

Incollect Reference 669064

Number

sliding shelves and drawers. Sliding fire-enameled copper doors and exterior drawers. This cabinet is newly refinished.

Harvey Probber Sideboard interior fitted with banks of enameled