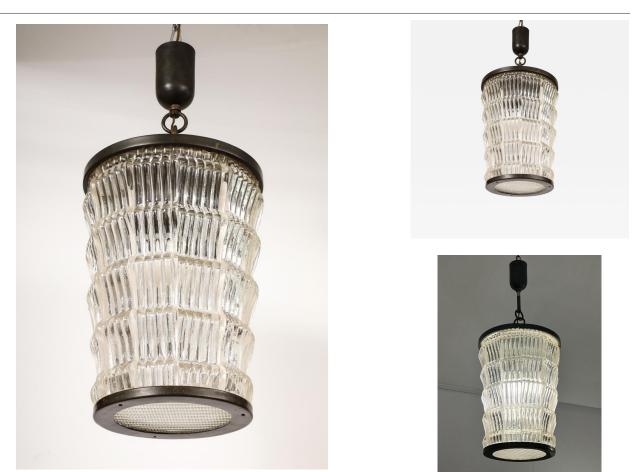

## Seguso Ceiling Lantern SEGUSO / SEGUSO VETRI D'ARTE (Attrib.)

Origin Italy 1938 Creation Date Materials

Blown in Mold Glass and Patinated Brass and Bronze Dimensions H.17in; Diam.13in; H.43.18cm; Diam.33.02cm;

Dealer Reference Number Incollect Reference Number

GDL-SE-13 727221

Elegant Late '30's Italian glass lantern attributed to Seguso. The lantern is either Seguso or Venini but likely Seguso. Exact documentation is currrently unavailable but there is a very similar lantern found in the Venini cataloges. The heavy glass is made by the blown in mold glass process and is held in a frame of bronze. Wonderfully patinated. drop 28" glass H 17" diameter top 13" diameter bottom 10"