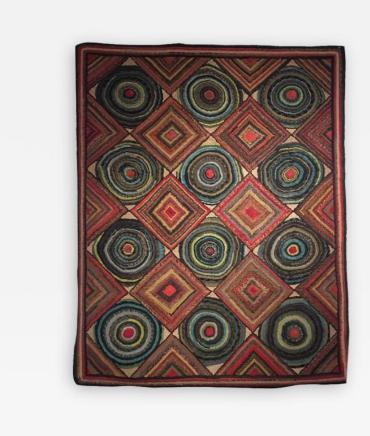

## Spectacular Hooked Rug Designed by Stephen T. Anderson

## STEPHEN T. ANDERSON

Origin United States

Materials Wool & linen - Hooked

Dimensions W.52in; H.66in;

W.132.08cm; H.167.64cm;

Dealer Reference GDF-SA-133

Number

Incollect Reference 221896

Number

Extraordinary unique design by Stephen T. Anderson. Bullseyes and diamonds. Would make a great wall hanging.