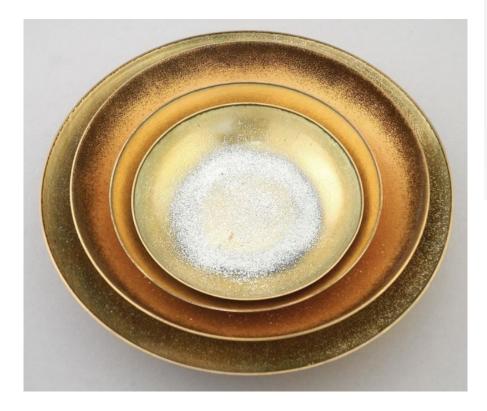

## Four Enamel on Copper Plates

JADE SNOW WONG

Creation Date

Number

Incollect Reference

Origin United States 1948 Materials Enamel on Copper Dimensions Diam.7.75in; Diam.19.685cm; 737597

Four enamel on copper plates. Signed Jade Snow Wong. Jade Snow Wong was born in 1922 and grew up in San Francisco's Chinatown, in a immigrant chinese family. She and her family lived in rooms which were part of her father's clothing factory. At that time the Chinese were isolated from the White American population in Chinatown, due to the effects of the 1882 Chinese exclusionary act. As the fifth daughter in a traditional chinese home she was neither expected to get a college education nor would the family have the means to send her. The expectation was tha...