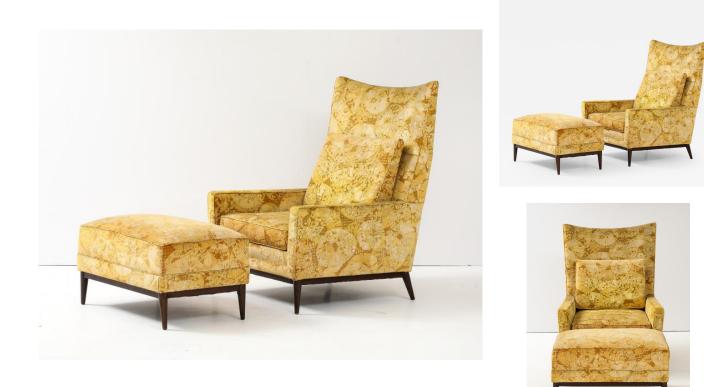

## Large Wing Chair and Ottoman by Paul McCobb PAUL MCCOBB

Creation Date 1960's Materials

Number

Incollect Reference

Origin United States Upholstery and Wood Legs Dimensions W.31in; H.41.875in; D.31in; W.78.74cm; H.106.3625cm; D.78.74cm; 754405

This is one of Paul McCobb's most beautiful forms. It is an extra large Wing chair with a very graceful tapering and curved crown. The chair and matching ottoman are beautifully upholstered in their original Jack Lenor Larsen velvet. Purchased direct from a Park Avenue Estate. Ottoman measures Inches 28W x 18.5D x 16.5 H