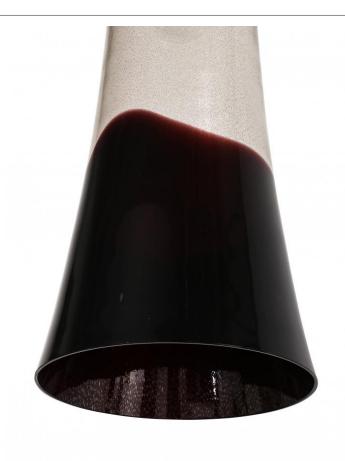

Pair of Very Large Mazzega Hanging Pendants. Light is refracted through the all over tiny bubbles within the bronzed bollincine glass. The dark areas of the glass are deepest amethyst. The drop ranges from 43-51.5 as we've left excess cord for easily