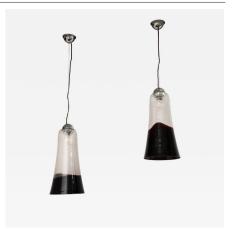

Pair of Very Large Mazzega Hanging Pendants. Light is refracted through the all over tiny bubbles within the bronzed bollincine glass. The dark areas of the glass are deepest amethyst. The drop ranges from 43-51.5 as we've left excess cord for easily

adjustible length.