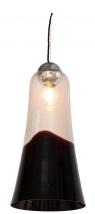

Pair of Very Large Mazzega Hanging Pendants. Light is refracted through the all over tiny bubbles within the bronzed bollincine glass. The dark areas of the glass are deepest amethyst. The drop ranges from 43-51.5 as we've left excess cord for easily